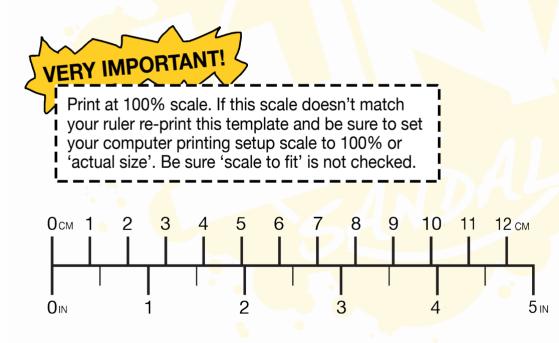

Good

Fit

Тоо

Big

For expert help, take a couple photos of your foot on this template at similar angles as the diagrams and email us at:

support@lunasandals.com

VERY IMPORTAN

Print at 100% scale. If this scale doesn't match your ruler re-print this template and be sure to set your computer printing setup scale to 100% or 'actual size'. Be sure 'scale to fit' is not checked.