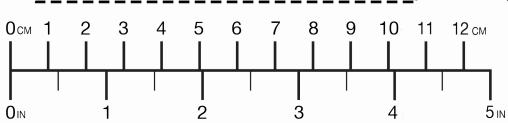

## **Directions:**

- FIRST! Check the scale below against an actual ruler.
  - 2. Place this on a smooth hard surface.
    - Step on the sandal shape with your foot centered on the shape.
      - 4. Determine your size. You don't want a lot of room in front of your toes or behind your heel.

## VERY IMPORTANT!

Print at 100% scale. If this scale doesn't match your ruler re-print this template and be sure to set your computer printing setup scale to 100% or 'actual size'. Be sure 'scale to fit' is not checked.