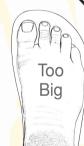

## **Directions:**

- 1. FIRST! Check the scale below against an actual ruler.
  - 2. Place this on a smooth hard surface.
    - **3. Step on the sandal shape** with your foot centered on the shape.
      - 4. Determine your size. You don't want a lot of room in front of your toes or behind your heel.

For expert help, take a couple photos of your foot on this template at similar angles as the diagrams and email us at:

support@lunasandals.com