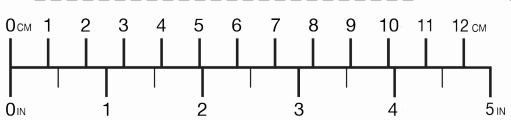

## VERY IMPORTANT!

Print at 100% scale. If this scale doesn't match your ruler re-print this template and be sure to set your computer printing setup scale to 100% or 'actual size'. Be sure 'scale to fit' is not checked.