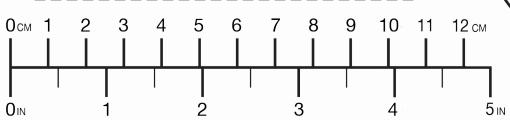

## VERY IMPORTANT!

Print at 100% scale. If this scale doesn't match your ruler re-print this template and be sure to set your computer printing setup scale to 100% or 'actual size'. Be sure 'scale to fit' is not checked.