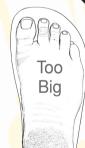

## **Directions:**

- 1. FIRST! Check the scale below against an actual ruler.
  - 2. Place this on a smooth hard surface.
    - 3. Step on the sandal shape with your foot centered on the shape.
      - 4. Determine your size. You don't want a lot of room in front of your toes or behind your heel.

For expert help, take a couple photos of your foot on this template at similar angles as the diagrams and email us at:

support@lunasandals.com